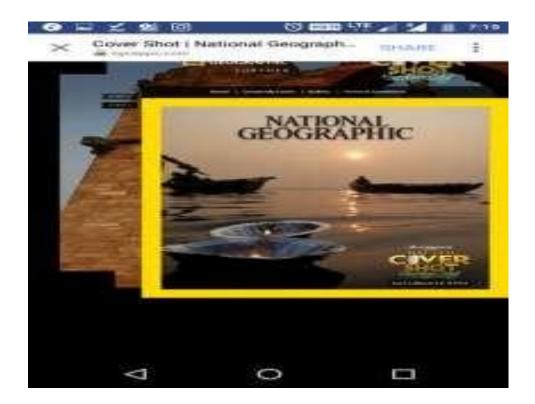

Aman Verma Life Sciences 2015 – 18 Expert - Photography

Photos featured in NATIONAL GEOGRAPHIC online issue, Streets Of India Magazine, and the Camarena Academy.

This picture made into the final rounds of **National Geographic cover shot** heritage city for the Delhi edition.

Clicked in Varanasi, India during one of the finest sunrise hours.

D. Sree Sumalika Course: BBA Batch: 2017-20 Talent: Ambidextrous & International Kuchipudi dancer

2nd International Kuchipudi Dance Convention at Hyderabad on 25 December, 2019 and contributed for the promotion of Kuchipudi Dance form