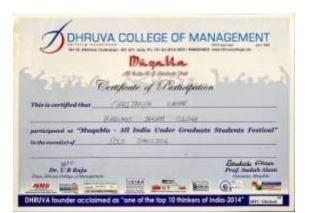

Clicked in Varanasi, India during one of the finest sunrise hours.

D. Sree Sumalika Course: BBA Batch: 2017-20 Talent: Ambidextrous & International Kuchipudi dancer

2nd International Kuchipudi Dance Convention at Hyderabad on 25 December, 2019 and contributed for the promotion of Kuchipudi Dance form

of Telepo Literature, Culture and Tradition In Anomiation with

Dept. of Culture, Govt. of Andhra Pradesti

INTERNATIONAL KUCHIPUDI DANCE CONVENTION

Yuvatha Kuchipudi Bhavitha!

CERTIFICATE

Sumatina

has participated in the Maha Brinda Natyam, that is held as a part of the