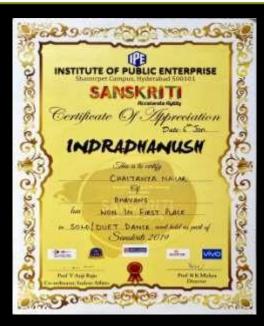

| has participated in Ashtandasha 2019,<br>The 18th year Celebration of SMCDC |  |  |  |  |  |  |
| SHTAADASHA 2019<br>An Yaacaanaana waxac                                                                                                              | and securedprice<br>in Sale_Singing                                         |  |  |  |  |  |  |
|                                                                                                                                                      | . 16. 16 - 1011                                                             |  |  |  |  |  |  |



### Chaitanya Nahar B. Sc : 2016 – 19 Western Dancer

















A start of the second s











## **BHAVAN'S QUIZ**













Winners of Prerana Championship, OU – 13 times in15 years, since 2002













Sanjay Muncharla B. Sc Mathematics 2005 – 08 TED Speaker





**D Sai Mahati, B. Sc Mathematics** IAPT – Shilpa Nandakumar Memorial Award for first position in National Anveshika Experimental Test – 2019, at the college level









filtum and a

LEV PUBLICA

Viveturnatile

College Mainti Rated and

burren, have jusped haufe

duras a erailent community. Our the Dot. The math size of this

ills, work towards arailents

Senior future. The day has

not up with six other andenne is their college to get the com-

First Alam, up undergradiant

Life Sciences, whe's part of the

sarety and desighterings before

s. "Not just the fisurdeen, but