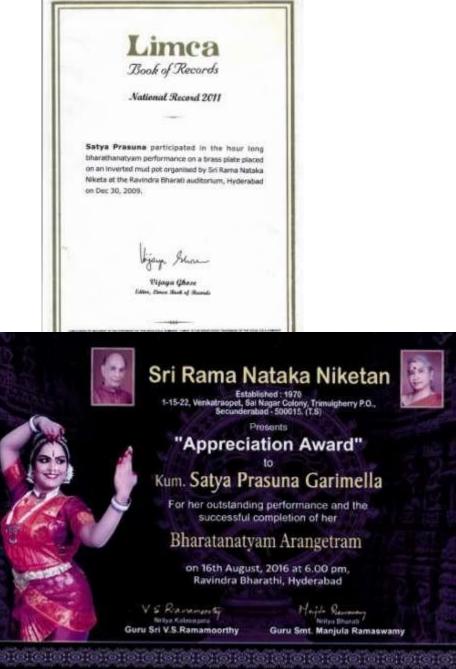

# Bhavan's Quiz

Science

Literary

Abhyas

greEnergy

T. Rachana B. Sc Mathematics 2016 – 19 Kuchupudi Dancer

Setya Prasuna Anangetrani Lotus eyed multilarened 11 year old Darmelia Satyo Presuna, daughter of G.T. Sastry and G.N.S. Lakehm and the older sister of G. Lakohman, risk brien, alder the abgs of Bharatanatyam stalwarts Guru SH. V.8. Rememocrithy and Sett. Manyula Ranademitry biog he young use of device heavies being blocked by natural fair for dance and mode of Rhy to group the humonies of the initiani, her group goosted her into being a full designed performing actor who has lit this case given numerical performance in heads USA and Malaysia.

Her adjavatentis inducts galaxies tal la Parcenera. Nacional Lavad compatition. 2nd in Batotaav Nacional Lavad compatition and the in Each right Patientia State Lavad compatition. She has secured find case in certificate and Deforma securedaria in Statemanyayam for Pols Sive Parcenera. Telegu adversity State Parcenaria a securate of the VITUA NOVE BUCK AN LINCABOOK OF RECORDS, ASIA BOOK OF RECORDS, UNQUE BOOK OF RECORDS, WORLD RECORDS INDIA, WORLD AMAZING RECORDS, INDIA BOOK OF RECORDS, THE ELITE WORLD RECORDS for her hour long performance on inverted mud pots. "Despectarangen" along with 50 other inudents of Bri Roma Netaka Nitetanin 2010.

Apart from loading Bharatanatyam Safya Presum has also been maned in Cainabi Classical music and kuchipudi art turn in his sately yield, the completed for Schooling in Views High School, Kapta, She is also N.C.C. A contraste Holder She is a numerity in 3nd Year of bachetors is commerce at bravens. Westananda Degree college, Blessings from har parus and her parents will take her a long way in her journey as a Dance