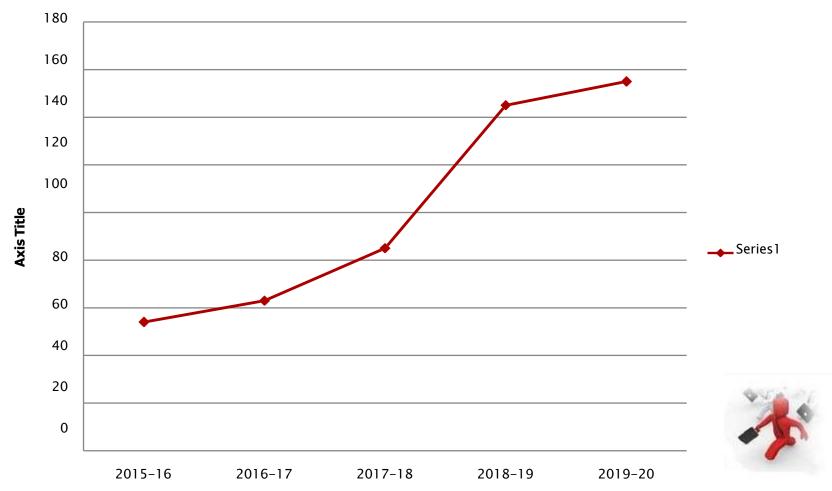

# OTHER ANNUAL CAMPUS RECRUITMENT COMPANIES

Campus Placements: 2012 - 2020

|       |                      |         |         |         | <u> </u> |    |         |         |         |
|-------|----------------------|---------|---------|---------|----------|----|---------|---------|---------|
| S.No. | Company              | 2012-13 | 2013-14 | 2014-15 | 2015-16  |    | 2017-18 | 2018-19 | 2019-20 |
| 1     | ADP                  | 14      | 13      | 13      | 7        | 8  | 19      | 12      | 9       |
| 2     | AGS                  | -       | -       | -       | -        | 34 | -       | -       | -       |
| 3     | AMAZON               | 11      | 19      | 20      | 19       | 44 | 47      | 38      | 11      |
| 4     | Apollo Health Street | 30      | -       | -       | -        | -  | -       | -       | -       |
| 5     | AIR                  | -       | -       | -       | -        | -  | -       | 3       |         |
| 6     | Asian paints         | -       | -       | -       | 1        | -  | -       | -       | -       |
| 7     | BANK OF AMERICA      | 2       | 8       | -       | -        | -  | -       | -       | -       |
| 8     | Berkedia             | -       | 2       | -       | 4        | -  | -       | -       | 5       |
| 9     | Biological E         | -       | -       | -       | 2        |    | -       | -       | -       |
| 10    | BROADRIDGE           | 5       | -       | -       | -        | -  | -       | 11      |         |
| 11    | CAPITAL IQ           | 4       | -       | -       | 1        | -  | -       | -       | -       |
| 12    | Cacacala             | -       | 1       | -       | -        | -  | -       | -       | -       |
| 13    | Capgemini            | -       |         | -       | -        | -  | 3       |         |         |
| 14    | COGNIZANT            | 17      | 33      | 57      | 9        | -  | 36      | 19      | 44      |
| 15    | Comake IT            | -       | 4       | -       | -        | -  | -       | -       | -       |
| 16    | DELOITTE             | 11      | 10      | 17      | 24       | 30 | 30      | 32      | 32      |
| 17    | Directi              | -       | -       | -       | 5        | -  | -       | -       | -       |
| 18    | Дирена,              | -       | -       | 7       | -        | -  | -       | -       | -       |
| 19    | Epergytech Global    | -       | -       | -       | -        | -  | -       | 5       | 11      |
| 20    | E&Y                  | 2       | 3       | 2       | 3        | 4  | 3       | 5       | 6       |
| 21    | FACE BOOK            | -       | -       | 1       | -        | -  |         | •       |         |
| 22    | FACTSET              | 20      | 17      | 40      | 59       | 42 | 37      | 43      | 2       |
| 23    | FRANKLIN TEMPLETON   | 18      | 19      | 14      | 25       | 38 | 23      | 8       | 23      |
| 24    | FTD Ltd.             | -       | 1       | -       | 1        | -  | -       | -       | -       |
| 25    | GALLOP CONSULTANCY   | 1       | -       | -       | -        | -  | -       | -       | -       |
| 26    | GKB Lab:             | -       | -       | -       | -        |    | -       | 1       | -       |
| 27    | GENPACT              | 9       | 18      | 36      | 37       | 25 | 28      | •       | 34      |
| 28    | GODREJ               | -       | 2       | 1       | -        | -  | -       | -       | -       |
| 29    | Goldman Sach:        | -       | 6       | 4       | 9        | -  | -       | -       | -       |
| 30    | GOOGLE               | 2       | -       | -       | -        |    | -       | -       | -       |
| 31    | HDFC                 | 10      | -       | -       | -        | -  | -       | -       | -       |
| 32    | HGS (EBOS)           | 9       | 10      | 10      | 6        |    |         | 17      |         |
| 33    | Hindi Maharidyalaya  | -       | -       | -       | -        |    |         | •       |         |
| 34    | HSBC                 | 19      | -       | -       | -        | -  |         | •       |         |
| 35    | IKS                  | -       | -       | -       | -        | -  | 15      | 4       | 37      |
| 36    | ITC                  | -       | -       | -       | -        | -  |         | 2       | 1       |
| 37    | ICICI SEC            | 11      | -       | 7       | 2        | 1  | 1       | •       |         |
| 38    | iGATE                | 1       | 5       | -       | -        | -  |         | •       |         |
| 39    | Infoedge             | -       | -       | 1       | -        | -  | -       | -       | -       |
|       |                      |         |         |         |          |    |         |         |         |

Campus Placements: 2012 - 2020

| 40 | Infosys                     | -   | -   | 33  | -   | 27    | 19     | -       | -      |
|----|-----------------------------|-----|-----|-----|-----|-------|--------|---------|--------|
| 41 | JARO                        | 2   | -   | -   | -   | -     | -      | -       | -      |
| 42 | Jodas Expain Pat.Ltd.       | -   | -   | -   | -   |       | -      | -       | -      |
| 43 | Kotak Life                  | -   | -   | -   | -   | -     | -      | -       | 2      |
| 44 | Karny                       | -   | -   | -   | -   | -     | 11     | 2       |        |
| 45 | KPMG                        | 8   | 3   | 5   | 2   | 3     |        | -       | -      |
| 46 | LARSEN & TUBRO              | 11  | -   | -   | -   | -     | -      | -       | -      |
| 47 | Microexcel                  | -   | -   | -   | -   | -     | 1      | -       | -      |
| 48 | NCL                         | -   | 3   | -   | -   | -     |        | -       | -      |
| 49 | NTT DATA                    | -   | 6   | -   | -   | -     |        | -       | -      |
| 50 | Pepsico                     | -   | -   | -   | -   | -     | 3      | -       | -      |
| 51 | Raam Group                  | -   | -   | -   | -   | -     | 1      | -       | -      |
| 52 | Regalix                     | -   | -   | -   | -   | -     | 11     | 17      | 24     |
| 53 | Recentics                   | -   | -   | -   | -   | -     | 8      | 22      |        |
| 54 | Reliance JIO                | -   | -   | -   | -   | -     |        |         | 6      |
| 55 | RYAN                        | -   | -   | -   | -   | 14    | 8      | 8       | 2      |
| 56 | S&P                         | -   | -   | -   | -   | -     | 3      | 6       | 2      |
| 57 | SAP                         | 2   | 4   | 1   | -   | 1     |        | 1       | 2      |
| 58 | State Street                | -   | -   | -   | -   | -     | 30     | 27      | 24     |
| 59 | Sutherlands Global Services | -   | 16  | 26  | 75  | 134   | 45     | 30      | 15     |
| 60 | Teach for India             | -   | -   | -   | -   | -     | 1      | -       | -      |
| 61 | TCS                         | -   | -   | -   | -   | 11    | -      | -       | -      |
| 62 | Tech Mahindra               | -   | -   | -   | 6   | -     | -      | 10      | 7      |
| 63 | TECHGENE                    | 2   | -   | -   | -   | -     | -      | -       |        |
| 64 | THOMSON REUTERS             | 14  | -   | -   | -   | -     | -      | -       | 2      |
| 65 | TIME                        | -   | -   | -   | -   | -     | -      | -       | 3      |
| 66 | UBER                        | -   | -   | -   | 6   | 7     | -      | 6       |        |
| 67 | Unisys                      | -   | -   | -   | 12  | 8     | -      | -       | -      |
| 68 | UNITED ONLINE               | 2   | 1   | -   | -   | -     | -      | 3       |        |
| 69 | United Health Group         | -   | -   | -   | -   | 1     |        | -       | -      |
| 70 | Verity                      | -   | -   | -   | -   | -     | -      | -       | 6      |
| 71 | VIRTUSA                     | 9   | 6   | 3   | 10  | -     | -      | -       | -      |
| 72 | Water Health                | -   | -   | -   | 4   | -     | 9      | -       | 1      |
| 73 | We make Scholars            | -   | -   | -   |     | -     | 3      | -       | -      |
| 74 | WELLS FARGO                 | 14  | -   | -   | -   | -     | -      | -       | -      |
| 75 | WIPRO Step-up               | -   | -   | -   | -   |       | 2      | 2 .     | 2      |
| 76 | WIPRO                       | 60  | 71  | 94  | 80  | AG    | /ate   | Wind    | OWNS   |
|    | Total                       | 320 | 281 | 392 | 409 | 468   | C 400  | 334     |        |
|    |                             |     |     |     |     | 00.10 | Jettin | US 10 0 | Cuvate |

### Highest salary offered : Rs. 6,75,000 p.a.( 2019-20) Average salary offered : Rs. 3,27,241 p.a.