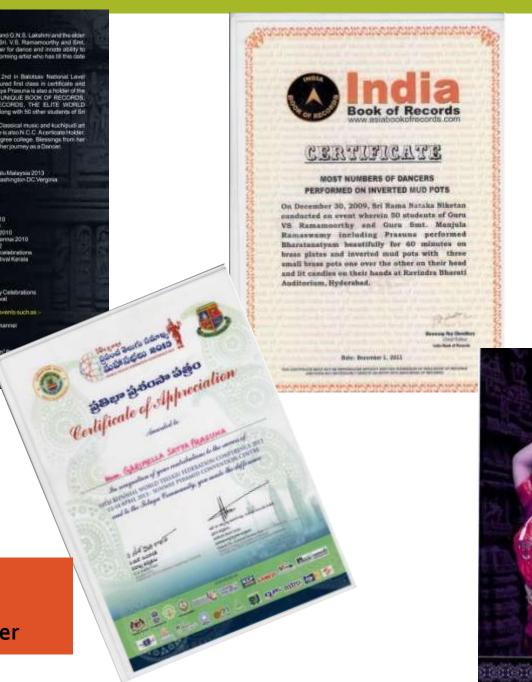

# Bhavan's Quiz

Science

Literary

Abhyas

greEnergy

T. Rachana B. Sc Mathematics 2016 – 19 Kuchupudi Dancer

Setya Prasuna Anangetrani Lotus eyed multilarened 11 year old Darmelia Satyo Presuna, daughter of G.T. Sastry and G.N.S. Lakehm and the older sister of G. Lakohman, risk brien, alder the abgs of Bharatanatyam stalwarts Guru SH. V.8. Rememocrithy and Sett. Manyula Ranademitry biog he young use of device heavies being blocked by natural fair for dance and mode of Rhy to group the humonies of the initiani, her group goosted her into being a full designed performing actor who has lit this case given numerical performance in heads USA and Malaysia.

Her adjavatentis inducts galaxies tal la Parcenera. Nacional Lavad compatition. 2nd in Batotaav Nacional Lavad compatition and the in Each right Patientia State Lavad compatition. She has secured find case in certificate and Deforma securedaria in Statemanyayam for Pols Sive Parcenera. Telegu adversity State Parcenaria a securate of the VITUA NOVE BUCK AN LINCABOOK OF RECORDS, ASIA BOOK OF RECORDS, UNQUE BOOK OF RECORDS, WORLD RECORDS INDIA, WORLD AMAZING RECORDS, INDIA BOOK OF RECORDS, THE ELITE WORLD RECORDS for her hour long performance on inverted mud pots. "Despectarangen" along with 50 other inudents of Bri Roma Netaka Nitetanin 2010.

Apart from loading Bharatanatyam Safya Presum has also been maned in Cainabi Classical music and kuchipudi art turn in his sately yield, the completed for Schooling in Views High School, Kapta, She is also N.C.C. A contraste Holder She is a numerity in 3nd Year of bachetors is commerce at bravens. Westananda Degree college, Blessings from har parus and her parents will take her a long way in her journey as a Dance