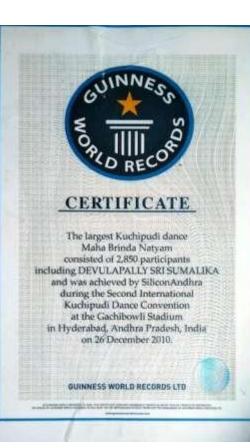

Clicked in Varanasi, India during one of the finest sunrise hours.

D. Sree Sumalika Course: BBA Batch: 2017-20 Talent: Ambidextrous & International Kuchipudi dancer

2nd International Kuchipudi Dance Convention at Hyderabad on 25 December, 2019 and contributed for the promotion of Kuchipudi Dance form

of Telepo Literature, Culture and Tradition In Anomiation with

Dept. of Culture, Govt. of Andhra Pradesti

INTERNATIONAL KUCHIPUDI DANCE CONVENTION

Yuvatha Kuchipudi Bhavitha!

CERTIFICATE

Sumatina

has participated in the Maha Brinda Natyam, that is held as a part of the